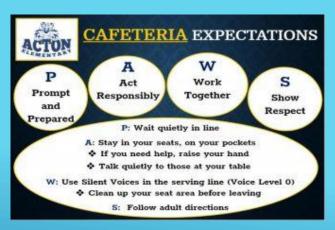

LUNCH POLICY: Students will either bring lunch from home or buy lunch at the school. There are assigned tables for each class to sit at. Students are expected to show their P.A.W.S. in the cafeteria.

Parents are welcome to have lunch with their students. We ask that if parents do come for lunch that they bring their ID and sign in at the office. Parents are asked to eat lunch with their students in the family dining room across from the cafeteria.